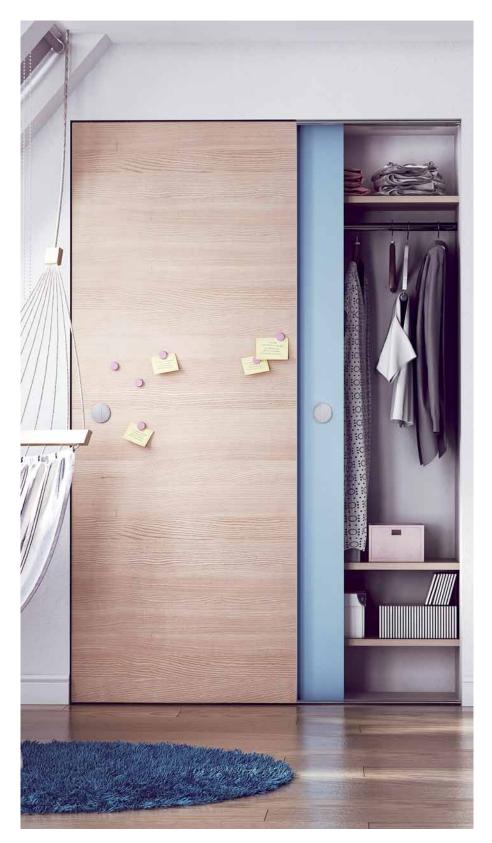

# simple Start

**System Simple START** is a board based system. It is designed for board thickness ranging from 16-50 mm. Maximum door weight is up to 50 kg.

**Simple Start** features straightforward design, along with fast and easy assembly.

This system comprises of three main elements:

Ball bearing bottom carriage, top guide and universal track SMART that is used as top and bottom track.

The use of track SMART significantly reduces the production cost.

This system also incorporates stopper START, made from steel. It is easily fixed to the track and prevents unwanted door drift.

| CONSTRUCTION | CARRIAGE SYSTEM |                                            | FILLING        | LOAD  | MAX. HANDLE LENGTH | MAX. TRACK LENGTH |  |
|--------------|-----------------|--------------------------------------------|----------------|-------|--------------------|-------------------|--|
| BOARD        | TOP             | Sliding guide                              |                | 50 kg |                    |                   |  |
|              | воттом          | Ball bearing<br>carriage (load<br>bearing) | BOARD 16-50 mm |       | _                  | 6 m               |  |