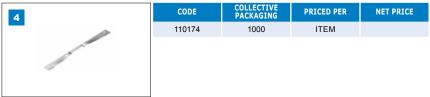

| 50                      | ITEM       |           | ∞ 🕈 📍 |
|   | 50483 | RAW    | 2500        | 50                      | ITEM       |           | 22    |
|   | 50484 | RAW    | 3000        | 50                      | ITEM       |           |       |
|   | 50485 | RAW    | 4000        | 50                      | ITEM       |           |       |
|   | 50486 | RAW    | 6000        | 50                      | ITEM       |           |       |

### Top guide Simple Start

| 2 | CODE  | COLLECTIVE<br>PACKAGING | PRICED PER | NET PRICE |
|---|-------|-------------------------|------------|-----------|
| 3 | 10173 | 100                     | ITEM       |           |
|   |       |                         |            |           |

### Bottom carriage Simple Start



### Stopper Simple Start