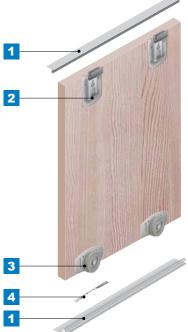

This system comprises of three main elements:

Ball bearing bottom carriage, top guide and universal track SMART that is used as top and bottom track.

The use of track SMART significantly reduces the production cost.

## simple Start

Track **Start** 

| 1 | CODE  | COLOUR | LENGTH (mm) | COLLECTIVE<br>PACKAGING | PRICED PER | NET PRICE |       |
|---|-------|--------|-------------|-------------------------|------------|-----------|-------|
|   | 50481 | RAW    | 1500        | 50                      | ITEM       |           |       |
|   | 50482 | RAW    | 2000        | 50                      | ITEM       |           | ∞ 🕈 📍 |
|   | 50483 | RAW    | 2500        | 50                      | ITEM       |           | 22    |
|   | 50484 | RAW    | 3000        | 50                      | ITEM       |           |       |
|   | 50485 | RAW    | 4000        | 50                      | ITEM       |           |       |
|   | 50486 | RAW    | 6000        | 50                      | ITEM       |           |       |

### Top guide Simple Start

| 2 | CODE  | COLLECTIVE<br>PACKAGING | PRICED PER | NET PRICE |
|---|-------|-------------------------|------------|-----------|
| 3 | 10173 | 100                     | ITEM       |           |
|   |       |                         |            |           |

### Bottom carriage Simple Start